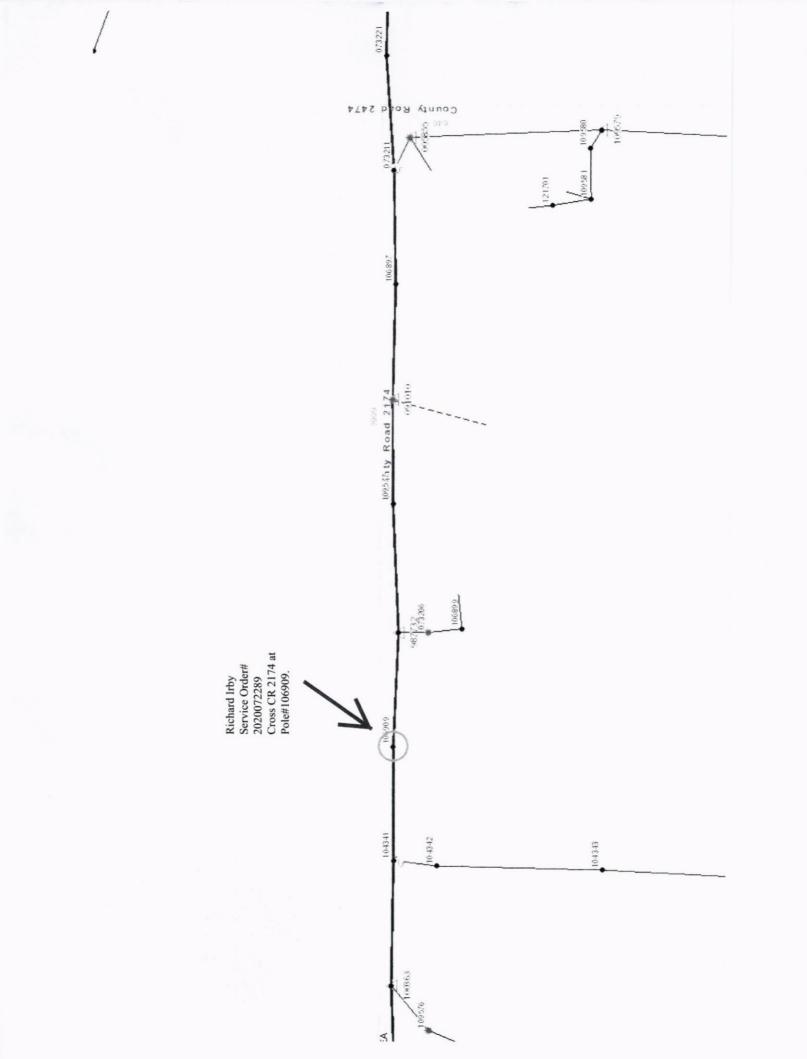

## Greetings:

Farmers Electric Cooperative, Inc. is requesting permission to construct electrical power distribution facilities which will cross County Road <u>2174</u> which is located 1193 ft east of CR 2474 in Hopkins County, Texas.

Site location map and construction sketches are enclosed. The construction sketch details the proposed work. All road crossings will have a minimum vertical clearance of 22 feet.

If you have any questions, please contact me at any time.