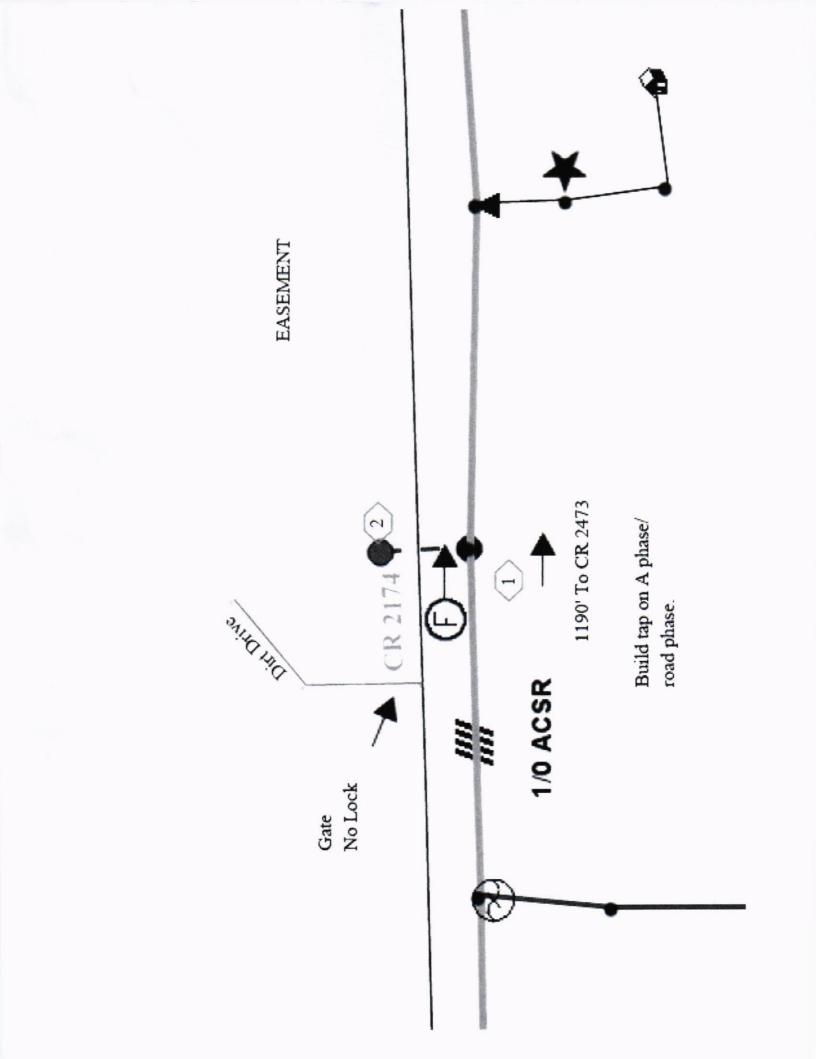

## Greetings:

Farmers Electric Cooperative, Inc. is requesting permission to construct electrical power distribution facilities which will cross County Road <u>2174</u> which is located 1193 ft east of CR 2474 in Hopkins County, Texas.

Site location map and construction sketches are enclosed. The construction sketch details the proposed work. All road crossings will have a minimum vertical clearance of 22 feet.

If you have any questions, please contact me at any time.